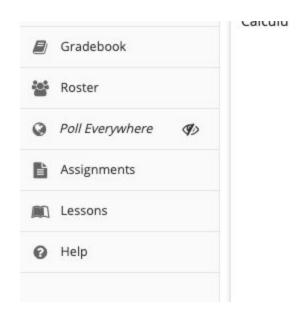

**Step 4**: Click the Site Info button again and select the Tool Order tab.

**Step 5:** Click the gear icon next to the Poll Everywhere tool, select Make Tool Invisible to Students from the drop down menu, then click the Save button.

## **Tool Order**

Changes to tool order will take effect upon 'Save'. When deleting or editing a tool name, ch below, or use the keyboard to focus on the tool then use U or D keys. ∴ Overview Announcements Site Info ø ❖ ■ Gradebook ø Roster 👺 ₩ Poll Everywhere Edit Tool Title Warning: Making tools invisible does not prevent Make Tool Invisible to Students m Delete this Tool Sort Alphabetically Save Cancel