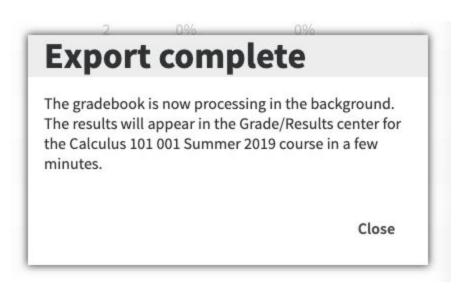

**Step 4:** Once the report is created, select the Export button on the bottom right corner of the page. This will export the Gradebook report to a Sakai gradebook column. It may take several minutes to complete this report depending on the number of responses and number of questions in the Gradebook report. When it's finished, the report will appear in Sakai's gradebook automatically.