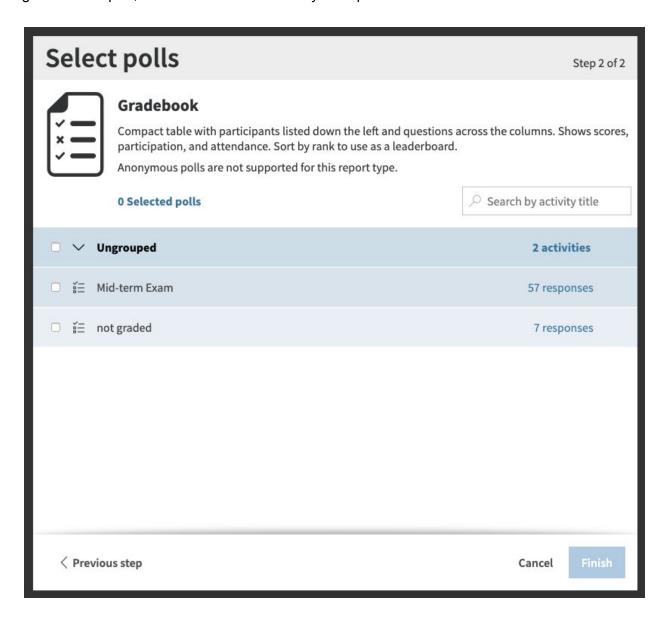

Step 2: On the Poll Everywhere page, click the Create Gradebook for export button.

**Step 3:** In the new modal, select the Poll Everywhere questions you want to add for the gradebook report, then click Finish to create your report.