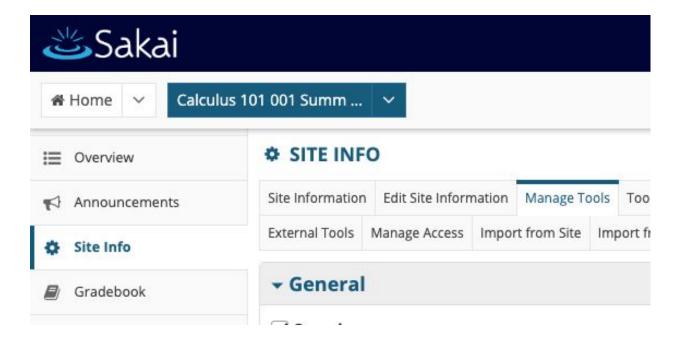

#### Import students

**Step 1:** In Sakai, navigate to the course you would like to use with Poll Everywhere.

**Step 2:** Click Site Info and select the Manage Tools tab.

**Step 3:** Under External Tools, check the Poll Everywhere tool. Then click Continue. On the following screen, click Finish.