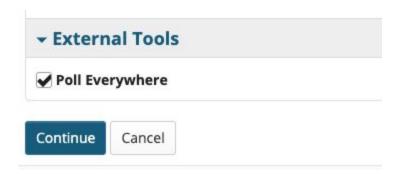

#### Import students

**Step 1:** In Sakai, navigate to the course you would like to use with Poll Everywhere.

**Step 2:** Click Site Info and select the Manage Tools tab.

**Step 3:** Under External Tools, check the Poll Everywhere tool. Then click Continue. On the following screen, click Finish.