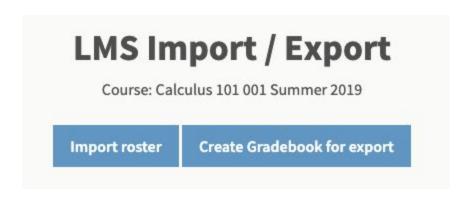

**Step 6**: Click the Poll Everywhere tool in the course to open the Poll Everywhere. On the LMS Import/Export page, click the Import roster button and Poll Everywhere will import the student roster for the selected Sakai course.

### **Export gradebook**

The following instructions will walk you through the process of exporting graded responses to Sakai.

**Step 1:** Click the Poll Everywhere link in the course to open the Poll Everywhere tool.

Step 2: On the Poll Everywhere page, click the Create Gradebook for export button.

**Step 3:** In the new modal, select the Poll Everywhere questions you want to add for the gradebook report, then click Finish to create your report.