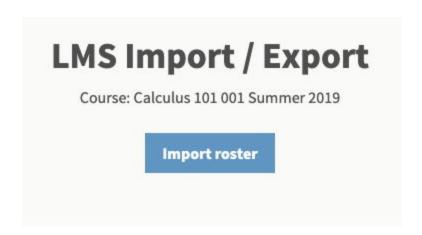

**Step 6**: Click the Poll Everywhere tool in the course to open the Poll Everywhere. On the LMS Import/Export page, click the Import roster button and Poll Everywhere will import the student roster for the selected Sakai course.